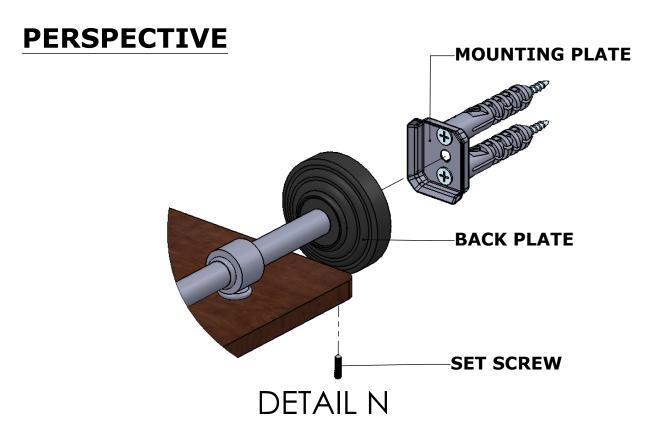

### Step 2: Attach Bracket to Mounting Plate.

Place bracket on mounting plate and secure by tightening set screw as shown below.