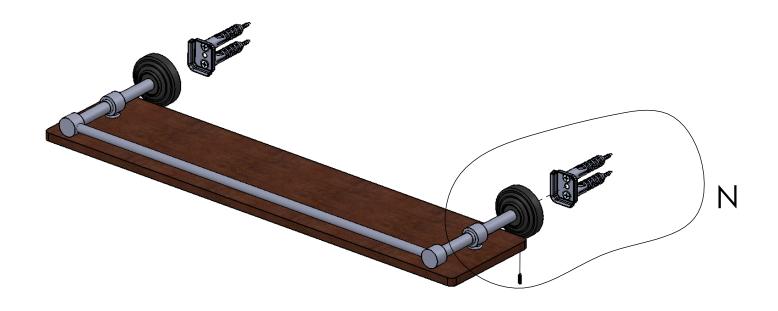

### Step 2: Attach Bracket to Mounting Plate.

Place bracket on mounting plate and secure by tightening set screw as shown below.