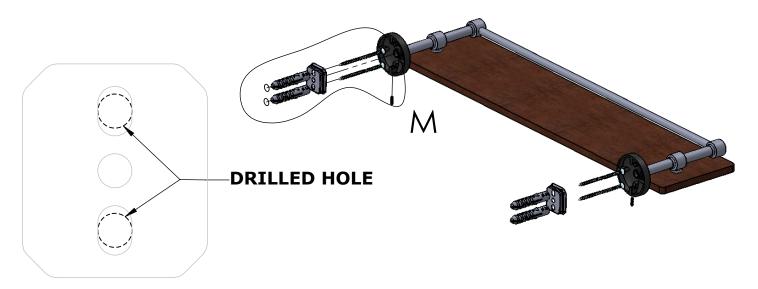

#### Step 1: Drill holes in Wall for screw anchors and attach Mounting Plate to Wall

Determine your desired location for installation and make a mark for the location of the mounting plate. Remove mounting plate from backplate by loosening set screw in backplate as pictured below. Place center hole of mounting plate over mark made above. Make 2 marks where mounting screws will be placed as shown below. Drill hole at each of the marks. (You may substitute other style mounting anchors or screws if desired). Place anchors into the holes made. Place mounting plate over holes and secure to mounting surface using screws as shown below.