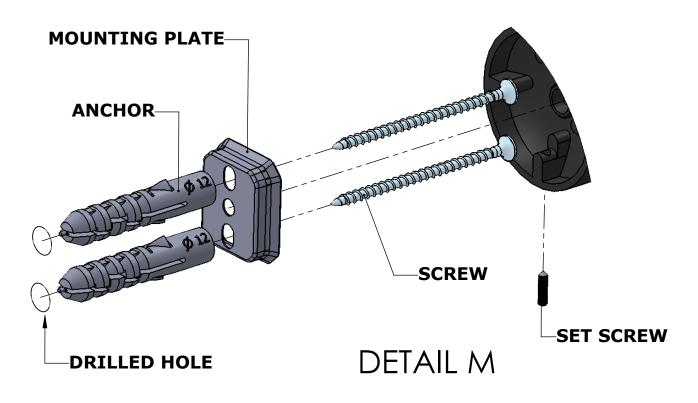

#### Step 1: Drill holes in Wall for screw anchors and attach Mounting Plate to Wall

Determine your desired location for installation and make a mark for the location of the mounting plate. Remove mounting plate from backplate by loosening set screw in backplate as pictured below. Place center hole of mounting plate over mark made above. Make 2 marks where mounting screws will be placed as shown below. Drill hole at each of the marks. (You may substitute other style mounting anchors or screws if desired). Place anchors into the holes made. Place mounting plate over holes and secure to mounting surface using screws as shown below.